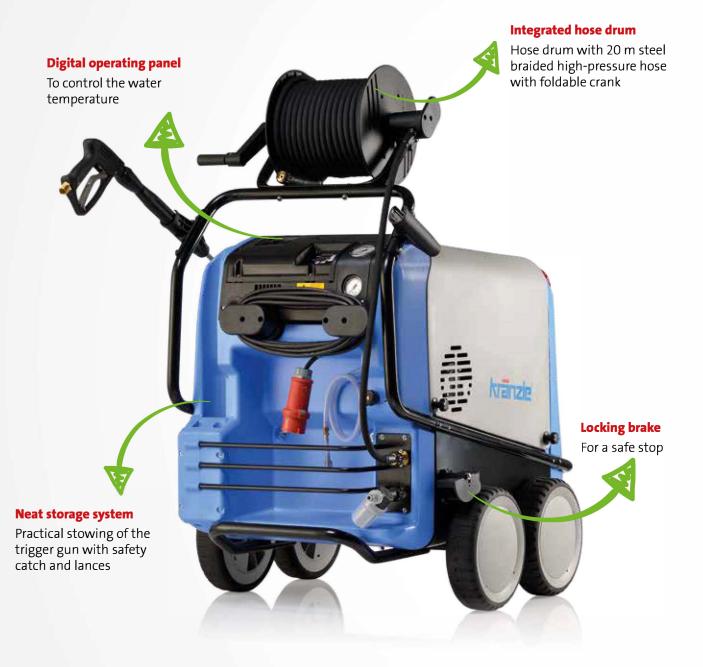

## **KRÄNZLE THERM-RP SERIES**

Hot-water, high pressure cleaning with impressive water flow!

The latest Kränzle technology and first-class cleaning results on offer make the new Kränzle therm-RP series an ideal hot-water device in sectors such as construction and agricultural machinery, in agriculture or animal husbandry.

- New Kränzle in-line pump with integrated safety valve and pressure switch
- Pressure regulation offers fully adjustable control and allows operating pressures to be set to suit any task
- Quick-release fittings for simple and quick lance changes
- Total-stop system with delayed motor cut-off improves seal lifespan and reduces power consumption
- 7,5 m power cable with cable reel