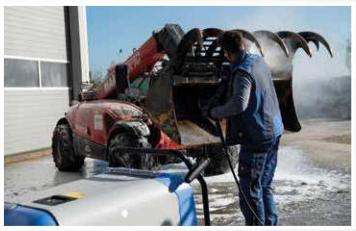

## **KRÄNZLE THERM-RP SERIES**

Hot-water, high pressure cleaning with impressive water flow!

The latest Kränzle technology and first-class cleaning results on offer make the new Kränzle therm-RP series an ideal hot-water device in sectors such as construction and agricultural machinery, in agriculture or animal husbandry.